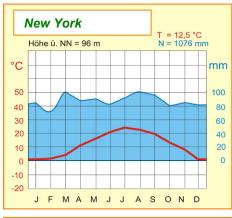

| Latitude                                 | e.g. Las Vegas in the south has a significantly higher average annual temperature than Salt Lake City farther north.        |  |  |  |  |  |
|------------------------------------------|-----------------------------------------------------------------------------------------------------------------------------|--|--|--|--|--|
| Size of the Country                      | Great landmasses heat up more during summer and cool down more in winter (see climate graph of Rapid City).                 |  |  |  |  |  |
| Land-locked or Costal<br>Region          | Coastal regions have higher amounts of precipitation than the interior of a country (see San Francisco and Salt Lake City). |  |  |  |  |  |
| East or West Coast of a<br>Continent     | New York City has almost double the amount of precipitation than San Francisco.                                             |  |  |  |  |  |
| Mountains running from<br>North to South | Windward and leeward areas with higher or lower precipitation (see Rapid City vs. Pittsburgh).                              |  |  |  |  |  |

Name:

Klasse:

**3.** Fill in the climate diagrams with the correct city names. Keep the altitude of the cities in mind. Use the map for guidance.

Rapid City ◆ Salt Lake City ◆ New York ◆ Las Vegas ◆ Miami ◆ San Francisco