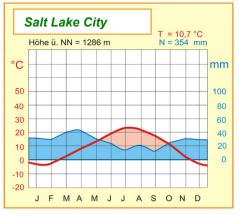

| Latitude                                 | e.g. Las Vegas in the south has a significantly higher average annual temperature than Salt Lake City farther north.        |  |  |  |  |  |
|------------------------------------------|-----------------------------------------------------------------------------------------------------------------------------|--|--|--|--|--|
| Size of the Country                      | Great landmasses heat up more during summer and cool down more in winter (see climate graph of Rapid City).                 |  |  |  |  |  |
| Land-locked or Costal<br>Region          | Coastal regions have higher amounts of precipitation than the interior of a country (see San Francisco and Salt Lake City). |  |  |  |  |  |
| East or West Coast of a<br>Continent     | New York City has almost double the amount of precipitation than San Francisco.                                             |  |  |  |  |  |
| Mountains running from<br>North to South | Windward and leeward areas with higher or lower precipitation (see Rapid City vs. Pittsburgh).                              |  |  |  |  |  |

Name:

Klasse:

**3.** Fill in the climate diagrams with the correct city names. Keep the altitude of the cities in mind. Use the map for guidance.

Rapid City ◆ Salt Lake City ◆ New York ◆ Las Vegas ◆ Miami ◆ San Francisco