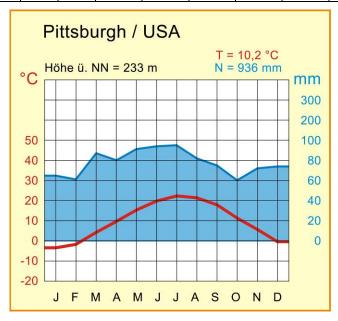

2. Create a complete climate chart of Pittsburgh. Transfer the missing values into the diagram.

| Pittsburgh | J    | F    | M   | A   | M    | J    | J    | A    | S    | 0    | N   | D    | Year |  |
|------------|------|------|-----|-----|------|------|------|------|------|------|-----|------|------|--|
| T in °C    | -3,3 | -1,8 | 4,1 | 9,8 | 15,3 | 19,9 | 22,3 | 21,4 | 17,7 | 11,3 | 5,7 | -0,3 | 10,2 |  |
| P in mm    | 65   | 61   | 87  | 80  | 91   | 94   | 95   | 82   | 75   | 60   | 72  | 74   | 936  |  |