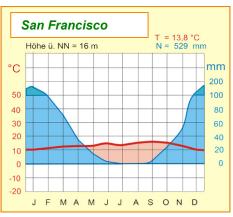

| Latitude                                 | e.g. Las Vegas in the south has a significantly higher average annual temperature than Salt Lake City farther north.        |  |  |  |  |  |
|------------------------------------------|-----------------------------------------------------------------------------------------------------------------------------|--|--|--|--|--|
| Size of the Country                      | Great landmasses heat up more during summer and cool down more in winter (see climate graph of Rapid City).                 |  |  |  |  |  |
| Land-locked or Costal<br>Region          | Coastal regions have higher amounts of precipitation than the interior of a country (see San Francisco and Salt Lake City). |  |  |  |  |  |
| East or West Coast of a<br>Continent     | New York City has almost double the amount of precipitation than San Francisco.                                             |  |  |  |  |  |
| Mountains running from<br>North to South | Windward and leeward areas with higher or lower precipitation (see Rapid City vs. Pittsburgh).                              |  |  |  |  |  |

Name:

Klasse:

**3.** Fill in the climate diagrams with the correct city names. Keep the altitude of the cities in mind. Use the map for guidance.

Rapid City ◆ Salt Lake City ◆ New York ◆ Las Vegas ◆ Miami ◆ San Francisco