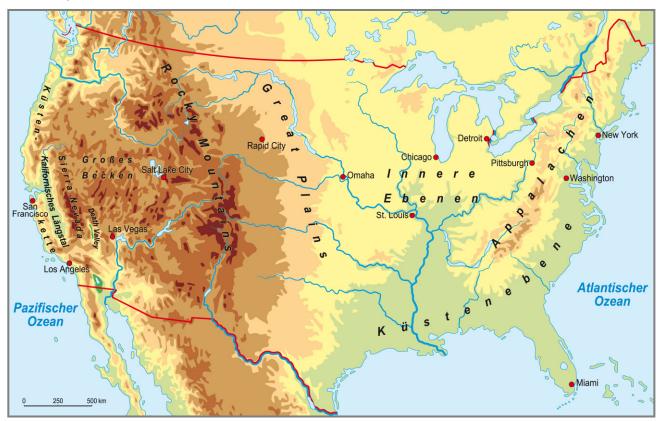

| Latitude                                 | e.g. Las Vegas in the south has a significantly higher average annual temperature than Salt Lake City farther north.        |  |  |  |  |  |
|------------------------------------------|-----------------------------------------------------------------------------------------------------------------------------|--|--|--|--|--|
| Size of the Country                      | Great landmasses heat up more during summer and cool down more in winter (see climate graph of Rapid City).                 |  |  |  |  |  |
| Land-locked or Costal<br>Region          | Coastal regions have higher amounts of precipitation than the interior of a country (see San Francisco and Salt Lake City). |  |  |  |  |  |
| East or West Coast of a<br>Continent     | New York City has almost double the amount of precipitation than San Francisco.                                             |  |  |  |  |  |
| Mountains running from<br>North to South | Windward and leeward areas with higher or lower precipitation (see Rapid City vs. Pittsburgh).                              |  |  |  |  |  |

Name:

Klasse:

**3.** Fill in the climate diagrams with the correct city names. Keep the altitude of the cities in mind. Use the map for guidance.

Rapid City ◆ Salt Lake City ◆ New York ◆ Las Vegas ◆ Miami ◆ San Francisco