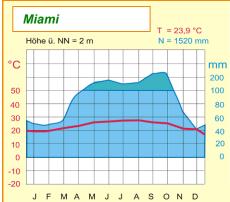

Name:

Klasse:

**3.** Fill in the climate diagrams with the correct city names. Keep the altitude of the cities in mind. Use the map for guidance.

Rapid City ◆ Salt Lake City ◆ New York ◆ Las Vegas ◆ Miami ◆ San Francisco