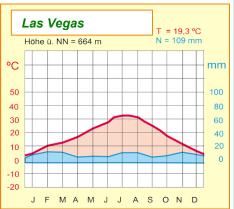

| Latitude                                 | e.g. Las Vegas in the south has a significantly higher average annual temperature than Salt Lake City farther north.        |  |  |  |  |  |
|------------------------------------------|-----------------------------------------------------------------------------------------------------------------------------|--|--|--|--|--|
| Size of the Country                      | Great landmasses heat up more during summer and cool down more in winter (see climate graph of Rapid City).                 |  |  |  |  |  |
| Land-locked or Costal<br>Region          | Coastal regions have higher amounts of precipitation than the interior of a country (see San Francisco and Salt Lake City). |  |  |  |  |  |
| East or West Coast of a<br>Continent     | New York City has almost double the amount of precipitation than San Francisco.                                             |  |  |  |  |  |
| Mountains running from<br>North to South | Windward and leeward areas with higher or lower precipitation (see Rapid City vs. Pittsburgh).                              |  |  |  |  |  |

Name:

Klasse:

**3.** Fill in the climate diagrams with the correct city names. Keep the altitude of the cities in mind. Use the map for guidance.

Rapid City ◆ Salt Lake City ◆ New York ◆ Las Vegas ◆ Miami ◆ San Francisco