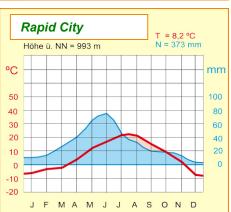

| Latitude                                 | e.g. Las Vegas in the south has a significantly higher average annual temperature than Salt Lake City farther north.        |  |  |  |  |  |
|------------------------------------------|-----------------------------------------------------------------------------------------------------------------------------|--|--|--|--|--|
| Size of the Country                      | Great landmasses heat up more during summer and cool down more in winter (see climate graph of Rapid City).                 |  |  |  |  |  |
| Land-locked or Costal<br>Region          | Coastal regions have higher amounts of precipitation than the interior of a country (see San Francisco and Salt Lake City). |  |  |  |  |  |
| East or West Coast of a<br>Continent     | New York City has almost double the amount of precipitation than San Francisco.                                             |  |  |  |  |  |
| Mountains running from<br>North to South | Windward and leeward areas with higher or lower precipitation (see Rapid City vs. Pittsburgh).                              |  |  |  |  |  |

Name:

Klasse:

**3.** Fill in the climate diagrams with the correct city names. Keep the altitude of the cities in mind. Use the map for guidance.

Rapid City ◆ Salt Lake City ◆ New York ◆ Las Vegas ◆ Miami ◆ San Francisco